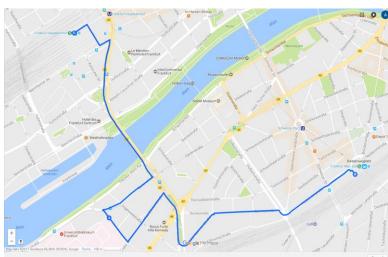

### **Route Description**

Our offices are only 3 stops away from the main station and just a few minutes away from the motorway (15 km from Frankfurt Airport).

### Walking

From Frankfurt central railway station, turn right into **Am Hauptbahnhof/Baseler Strasse** and head southeast for ca. 800 m. Turn slightly right **onto Theodor-Stern-Kai** and after 700 m turn left onto **Carl-von-Noorden-Platz**. The building entrance is on the right hand side (1.5 km/10-15 min).

# **Public transportation**

From Frankfurt central railway station (every 7 min / travel time 6 min) Take Tram 21 ("Straßenbahn") direction Stadion and disembark at the 3rd stop: Vogelweidstrasse.

From Frankfurt Suedbahnhof (every 10 min / travel time 10 min) Take Tram 15 direction Haardtwaldplatz and disembark at Vogelweidstrasse.

From Vogelweidstrasse it's a 2-minute walk to Carl-von-Noorden-Platz 5.

A = Finance in Motion GmbH; B = Südbahnhof; C = Central Station/HBF

#### By car

On Motorway A3, take exit 51 FrankfurtSüd, direction Stadtmitte. After 3 km, you will find yourself on the Kennedyallee. At the main crossroads, turn left onto Stresemannallee, direction Hauptbahnhof. After only 300 m, just before the bridge, left again to enter Theodor-Stern-Kai right along the river Main. After 700 m, take a sharp left into Vogelweidstrasse, then turn right into Ludwig-Rehn-Strasse and then right again straight onto Carl-von-Noorden-Platz 5.