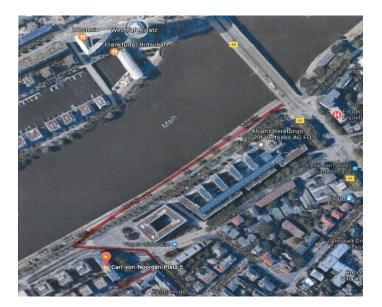

### Walking

From Frankfurt central railway station, turn right into **Am Hauptbahnhof/Baseler Strasse** and head southeast for ca. 800 m. Turn slightly right **onto Theodor-Stern-Kai** and after 700 m turn left onto **Carl-von-Noorden-Platz**. The building entrance is on the right hand side (1.5 km/10-15 min).

#### By car

On Motorway A3, take exit 51 FrankfurtSüd, direction Stadtmitte. After 3 km, you will find yourself on the Kennedyallee. At the main crossroads, turn left onto Stresemannallee, direction Hauptbahnhof. After only 300 m, just before the bridge, left again to enter Theodor-Stern-Kai right along the river Main. After 700 m, take a sharp left into Vogelweidstrasse, then turn right into Ludwig-Rehn-Strasse and then right again straight onto Carl-von-Noorden-Platz 5.